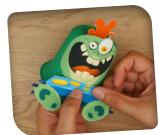

Glue the front and back of the two arms together and fold them along the dotted line.

 Glue the head onto the cup so that the eyes protrude slightly at the top.

Glue the hair to the top of the cup with the green flaps facing upwards.

7. Fold the game controller at the dotted line and glue it to the bottom edge of the cup, centered under the face.

8 Glue the arms to the sides of the cup so that the hands are above the console.

**9.** Glue the headphones to the cup.