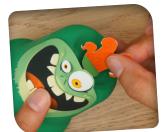

## UHU MONSTERS FIGURE OF GLU

 Print and cut out all parts carefully.

2. Paint a yogurt cup with green acrylic paint. Leave to dry well.

Glue the front and back of the headphones and hair together. Leave out the green glue flaps.

Glue the front and back of the two arms together and fold them along the dotted line.

 Glue the head onto the cup so that the eyes protrude slightly at the top.

Glue the hair to the top of the cup with the green flaps facing upwards.