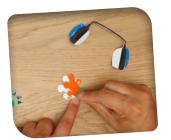

Glue the front and back of the two arms together and fold them along the dotted line.

 Glue the head onto the cup so that the eyes protrude slightly at the top.

Glue the hair to the top of the cup with the green flaps facing upwards.