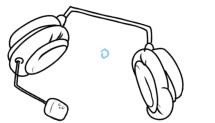

## UHU MONSTERS FIGURE OF GLU

 Print and cut out all parts carefully.

2. Paint a yogurt cup with green acrylic paint. Leave to dry well.

Glue the front and back of the headphones and hair together. Leave out the green glue flaps.

7. Fold the game controller at the dotted line and glue it to the bottom edge of the cup, centered under the face.

8 Glue the arms to the sides of the cup so that the hands are above the console.

**9.** Glue the headphones to the cup.