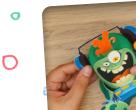

## UHU MONSTERS FIGURE OF GLU

 Print and cut out all parts carefully.

2. Paint a yogurt cup with green acrylic paint. Leave to dry well.

Glue the front and back of the headphones and hair together. Leave out the green glue flaps.