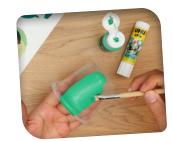

## UHU MONSTERS FIGURE OF GLU

 Print and cut out all parts carefully.

2. Paint a yogurt cup with green acrylic paint. Leave to dry well.

Glue the front and back of the headphones and hair together. Leave out the green glue flaps.