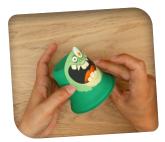

Glue the front and back of the two arms together and fold them along the dotted line.

 Glue the head onto the cup so that the eyes protrude slightly at the top.

Glue the hair to the top of the cup with the green flaps facing upwards.