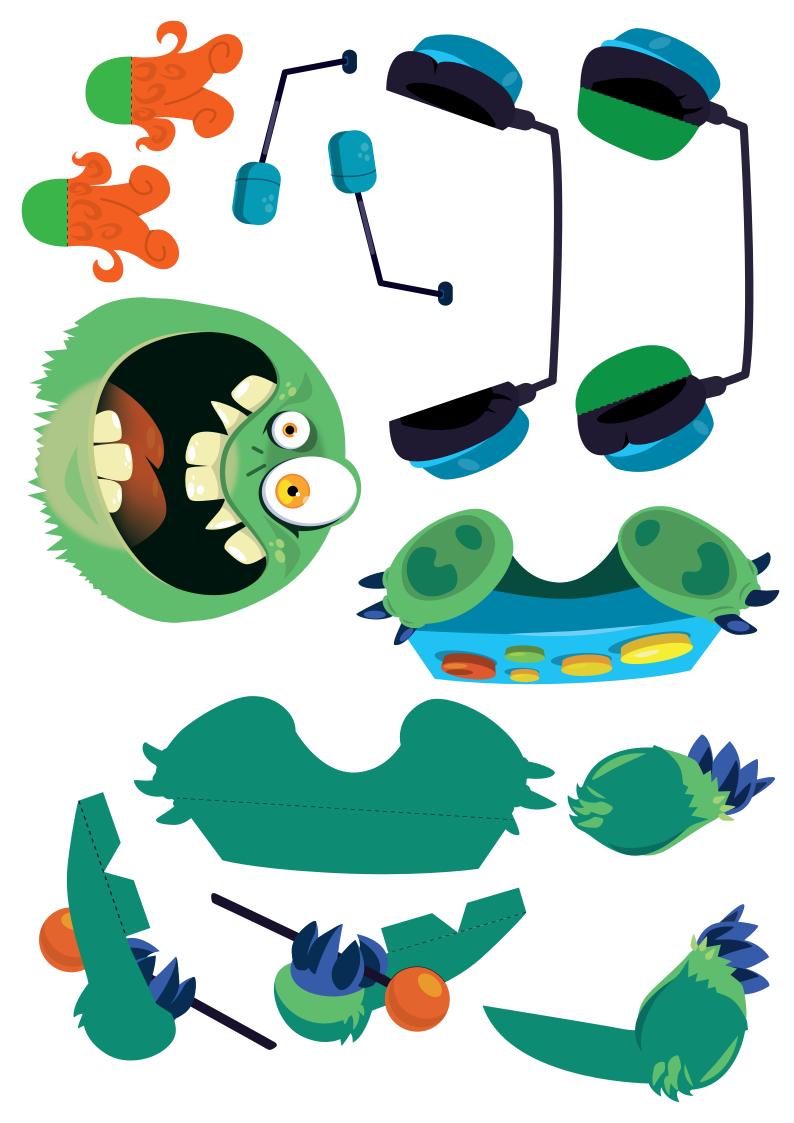

## UHU MONSTERS FIGURE OF GLU

 Print and cut out all parts carefully.

2. Paint a yogurt cup with green acrylic paint. Leave to dry well.

Glue the front and back of the headphones and hair together. Leave out the green glue flaps.

Glue the front and back of the two arms together and fold them along the dotted line.

 Glue the head onto the cup so that the eyes protrude slightly at the top.

Glue the hair to the top of the cup with the green flaps facing upwards.

7. Fold the game controller at the dotted line and glue it to the bottom edge of the cup, centered under the face.

8 Glue the arms to the sides of the cup so that the hands are above the console.

**9.** Glue the headphones to the cup.

**10.** Glue the microphone in place. Done!

Ø

Q

0