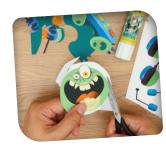

## UHU MONSTERS FIGURE OF GLU

 Print and cut out all parts carefully.

2. Paint a yogurt cup with green acrylic paint. Leave to dry well.

Glue the front and back of the headphones and hair together. Leave out the green glue flaps.