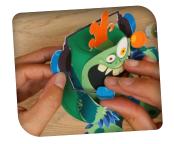

## UHU MONSTERS FIGURE OF GLU

 Print and cut out all parts carefully.

2. Paint a yogurt cup with green acrylic paint. Leave to dry well.

Glue the front and back of the headphones and hair together. Leave out the green glue flaps.

Glue the front and back of the two arms together and fold them along the dotted line.

 Glue the head onto the cup so that the eyes protrude slightly at the top.

Glue the hair to the top of the cup with the green flaps facing upwards.