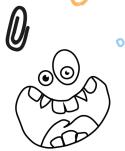

Glue the front and back of the two arms together and fold them along the dotted line.

 Glue the head onto the cup so that the eyes protrude slightly at the top.

Glue the hair to the top of the cup with the green flaps facing upwards.

**10.** Glue the microphone in place. Done!

Ø

Q

0