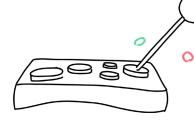

7. Fold the game controller at the dotted line and glue it to the bottom edge of the cup, centered under the face.

8 Glue the arms to the sides of the cup so that the hands are above the console.

**9.** Glue the headphones to the cup.

**10.** Glue the microphone in place. Done!

Ø

Q

0