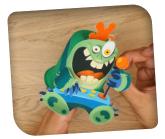

7. Fold the game controller at the dotted line and glue it to the bottom edge of the cup, centered under the face.

8 Glue the arms to the sides of the cup so that the hands are above the console.

**9.** Glue the headphones to the cup.

**10.** Glue the microphone in place. Done!

Ø

Q

0