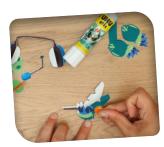

7. Fold the game controller at the dotted line and glue it to the bottom edge of the cup, centered under the face.

8 Glue the arms to the sides of the cup so that the hands are above the console.

**9.** Glue the headphones to the cup.

**10.** Glue the microphone in place. Done!

Ø

Q

0