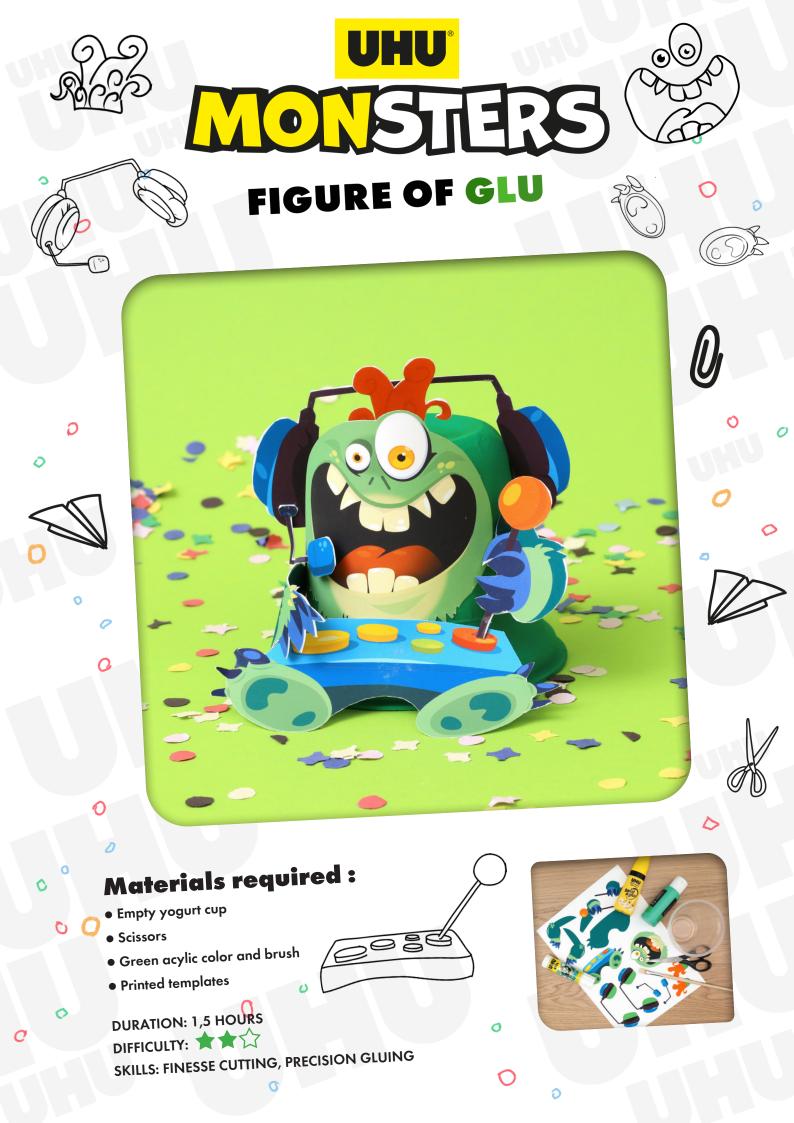

## UHU MONSTERS FIGURE OF GLU

 Print and cut out all parts carefully.

2. Paint a yogurt cup with green acrylic paint. Leave to dry well.

Glue the front and back of the headphones and hair together. Leave out the green glue flaps.

Glue the front and back of the two arms together and fold them along the dotted line.

 Glue the head onto the cup so that the eyes protrude slightly at the top.

Glue the hair to the top of the cup with the green flaps facing upwards.

7. Fold the game controller at the dotted line and glue it to the bottom edge of the cup, centered under the face.

8 Glue the arms to the sides of the cup so that the hands are above the console.

**9.** Glue the headphones to the cup.

**10.** Glue the microphone in place. Done!

Ø

Q

0